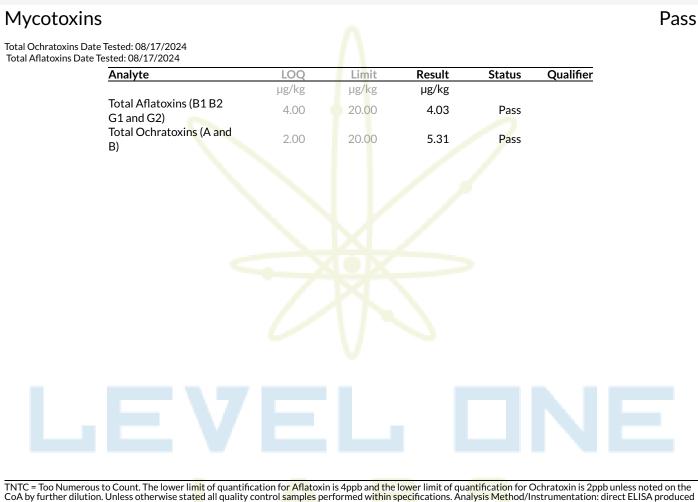

### Hot Rod - Infused GDP

Concentrates & Extracts. Infused/Enhanced Preroll. Other

by Romer Labs and read on Bio-Tek 800TS microplate reader. Procedure followed SOP-LM-018. Methods used per AZDHS R9-17-404.03 and R9-17-404.04 and limits set by AZDHS R9-17 Table 3.1. ADHS approved method.