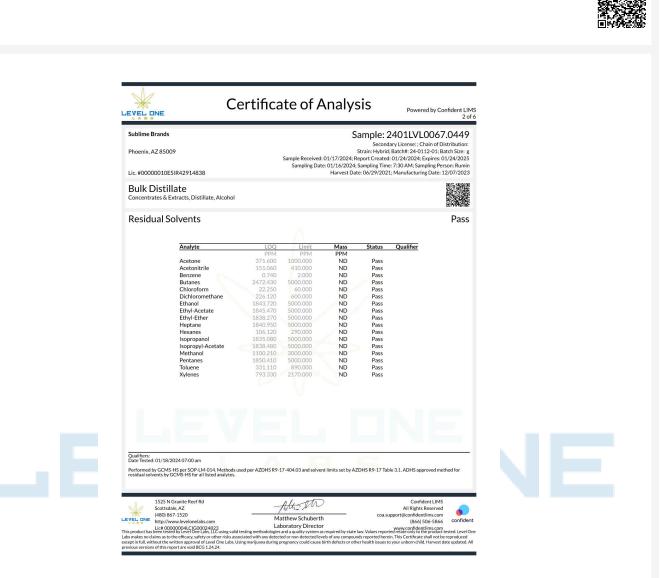

### **Residual Solvents**

| Analyte           | LOQ      | Limit                   | Result | Status | Qualifier |
|-------------------|----------|-------------------------|--------|--------|-----------|
|                   | PPM      | PPM                     | PPM    |        |           |
| Acetone           | 367.820  | 1000.0 <mark>0</mark> 0 | ND     | Pass   |           |
| Acetonitrile      | 149.520  | 410.000                 | ND     | Pass   |           |
| Benzene           | 0.730    | 2.000                   | ND     | Pass   |           |
| Butanes           | 2447.250 | 5000.00 <mark>0</mark>  | ND     | Pass   |           |
| Chloroform        | 22.030   | 60.000                  | ND     | Pass   |           |
| Dichloromethane   | 223.820  | 600.000                 | ND     | Pass   |           |
| Ethanol           | 1824.950 | 5000.000                | ND     | Pass   |           |
| Ethyl-Acetate     | 1826.680 | 5000.000                | ND     | Pass   |           |
| Ethyl-Ether       | 1819.550 | 5000.000                | ND     | Pass   |           |
| Heptane           | 1822.200 | 5000.000                | ND     | Pass   | M2        |
| Hexanes           | 105.040  | 290.000                 | ND     | Pass   | M2        |
| Isopropanol       | 1816.400 | 5000.000                | ND     | Pass   |           |
| Isopropyl-Acetate | 1819.760 | 5000.000                | ND     | Pass   |           |
| Methanol          | 1089.000 | 3000.000                | ND     | Pass   |           |
| Pentanes          | 1831.570 | 5000.000                | ND     | Pass   |           |
| Toluene           | 327.740  | 890.000                 | ND     | Pass   |           |
| Xylenes           | 785,250  | 2170.000                | ND     | Pass   |           |

Date Tested: 08/13/2024 07:00 am

Performed by GCMS-HS per SOP-LM-014. Methods used per AZDHS R9-17-404.03 and solvent limits set by AZDHS R9-17 Table 3.1. ADHS approved method for residual solvents by GCMS-HS for all listed analytes.