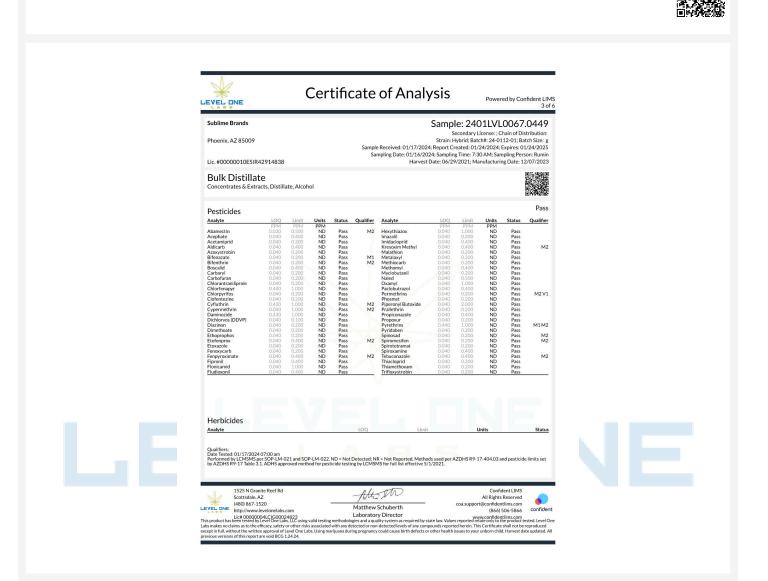

### Hot Rod - Infused GDP

Concentrates & Extracts, Infused/Enhanced Preroll, Other

Pass

Pesticides

| A . I. I.           | 100   |       |       | <b>c</b> | 0 11      |                                | 100   |       |       | <b>c</b> |           |
|---------------------|-------|-------|-------|----------|-----------|--------------------------------|-------|-------|-------|----------|-----------|
| Analyte             | LOQ   | Limit | Units | Status   | Qualifier | Analyte                        | LOQ   | Limit | Units | Status   | Qualifier |
|                     | PPM   | PPM   | PPM   |          |           |                                | PPM   | PPM   | PPM   |          |           |
| Abamectin           | 0.030 | 0.500 | ND    | Pass     | M2        | Hexythiazox                    | 0.040 | 1.000 | ND    | Pass     |           |
| Acephate            | 0.040 | 0.400 | ND    | Pass     |           | Imazalil                       | 0.040 | 0.200 | ND    | Pass     | M2        |
| Acetamiprid         | 0.040 | 0.200 | ND    | Pass     |           | Imidacloprid                   | 0.040 | 0.400 | ND    | Pass     |           |
| Aldicarb            | 0.040 | 0.400 | ND    | Pass     |           | K <mark>r</mark> esoxim Methyl | 0.040 | 0.400 | ND    | Pass     |           |
| Azoxystrobin        | 0.040 | 0.200 | ND    | Pass     |           | Malathion                      | 0.040 | 0.200 | ND    | Pass     |           |
| Bifenazate          | 0.040 | 0.200 | ND    | Pass     | M2        | M <mark>e</mark> talaxyl       | 0.040 | 0.200 | ND    | Pass     | M2        |
| Bifenthrin          | 0.040 | 0.200 | ND    | Pass     | M2        | M <mark>e</mark> thiocarb      | 0.040 | 0.200 | ND    | Pass     |           |
| Boscalid            | 0.040 | 0.400 | ND    | Pass     |           | M <mark>e</mark> thomyl        | 0.040 | 0.400 | ND    | Pass     |           |
| Carbaryl            | 0.040 | 0.200 | ND    | Pass     |           | Myclobutanil                   | 0.040 | 0.200 | ND    | Pass     |           |
| Carbofuran          | 0.040 | 0.200 | ND    | Pass     |           | Naled                          | 0.040 | 0.500 | ND    | Pass     |           |
| Chlorantraniliprole | 0.040 | 0.200 | ND    | Pass     | M2        | Oxamyl                         | 0.040 | 1.000 | ND    | Pass     |           |
| Chlorfenapyr        | 0.440 | 1.000 | ND    | Pass     |           | Pa <mark>c</mark> lobutrazol   | 0.040 | 0.400 | ND    | Pass     |           |
| Chlorpyrifos        | 0.040 | 0.200 | ND    | Pass     |           | Permethrins                    | 0.040 | 0.200 | ND    | Pass     | M2        |
| Clofentezine        | 0.040 | 0.200 | ND    | Pass     | M2        | Phosmet                        | 0.040 | 0.200 | ND    | Pass     |           |
| Cyfluthrin          | 0.430 | 1.000 | ND    | Pass     |           | Piperonyl Butoxide             | 0.040 | 2.000 | ND    | Pass     |           |
| Cypermethrin        | 0.040 | 1.000 | ND    | Pass     |           | Prallethrin                    | 0.040 | 0.200 | ND    | Pass     | M2        |
| Daminozide          | 0.430 | 1.000 | ND    | Pass     |           | Propiconazole                  | 0.040 | 0.400 | ND    | Pass     | M2        |
| Dichlorvos (DDVP)   | 0.040 | 0.100 | ND    | Pass     |           | Propoxur                       | 0.040 | 0.200 | ND    | Pass     |           |
| Diazinon            | 0.040 | 0.200 | ND    | Pass     | M2        | Pyrethrins                     | 0.440 | 1.000 | ND    | Pass     |           |
| Dimethoate          | 0.040 | 0.200 | ND    | Pass     |           | Pyridaben                      | 0.040 | 0.200 | ND    | Pass     |           |
| Ethoprophos         | 0.040 | 0.200 | ND    | Pass     |           | Spinosad                       | 0.040 | 0.200 | ND    | Pass     | L1 M2     |
| Etofenprox          | 0.040 | 0.400 | ND    | Pass     | M2        | Spiromesifen                   | 0.040 | 0.200 | ND    | Pass     |           |
| Etoxazole           | 0.040 | 0.200 | ND    | Pass     |           | Spirotetramat                  | 0.040 | 0.200 | ND    | Pass     |           |
| Fenoxycarb          | 0.040 | 0.200 | ND    | Pass     |           | Spiroxamine                    | 0.040 | 0.400 | ND    | Pass     | M2        |
| Fenpyroximate       | 0.040 | 0.400 | ND    | Pass     |           | Tebuconazole                   | 0.040 | 0.400 | ND    | Pass     | M2        |
| Fipronil            | 0.040 | 0.400 | ND    | Pass     |           | Thiacloprid                    | 0.040 | 0.200 | ND    | Pass     |           |
| Flonicamid          | 0.040 | 1.000 | ND    | Pass     |           | Thiamethoxam                   | 0.040 | 0.200 | ND    | Pass     |           |
| Fludioxonil         | 0.040 | 0.400 | ND    | Pass     |           | Trifloxystrobin                | 0.040 | 0.200 | ND    | Pass     | M2        |

Qualifiers:

Performed by LCMSMS per SOP-LM-021 and SOP-LM-022. ND = Not Detected; NR = Not Reported. Methods used per AZDHS R9-17-404.03 and pesticide limits set by AZDHS R9-17 Table 3.1. ADHS approved method for pesticide testing by LCMSMS for full list effective 5/1/2021.