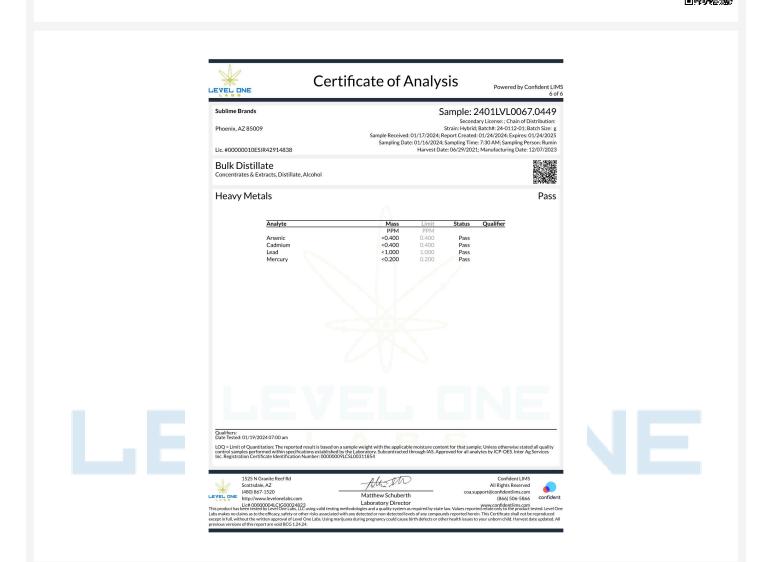

Status

Pass

Pass

Pass

Pass

Limit

PPM

0.400 0.400

1.000

0.200

Lic. #0000014ESNA15249640

## **Heavy Metals**

Date Tested: 08/20/2024 12:00 am LOQ = Limit of Quantitation; The reported result is based on a sample weight with the applicable moisture content for that sample; Unless otherwise stated all quality control samples performed within specifications established by the Laboratory.

OC

PPM

0.093

0.093

0.093

0.093

Result

< 0.093

< 0.093

< 0.093

< 0.093

PPM

Qualifiers:

1525 N Granite Reef Rd Scottsdale, AZ (480) 867-1520 http://www.levelonelabs.com Lic# 0000004LCIG00024823 **Tim Kustron** 

Confident LIMS All Rights Reserved coa.support@confidentlims.com (866) 506-5866 www.confidentlims.com